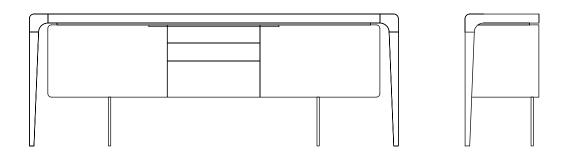

## LATUS SIDEBOARD

COLLECTION: Latus

DESIGNER: Salih Teskeredžić

CODE: SBLAXXYY

Commode and foreparts thickness: 2 cm Drawers interior: medium density fibre 1.6 cm

coloured in RAL 9010

Construction: Latus table legs with corresponding

table top

Fittings: TIP ON Blum Schachermayer

Dismantling option: No

Foreparts: following growth rings structure, the whole forepart is made of one-length wood

Packaging: stretch wrap + five-layer cardboard box